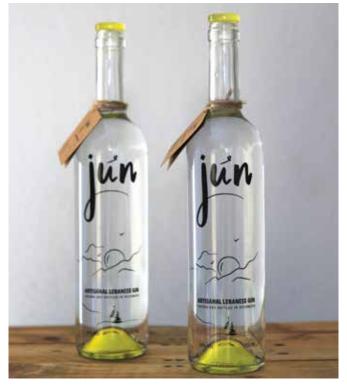

# GROWN AND BOTTLED IN RECHMAYA

### **TECHNICAL SPECS**

BOTTLE: 750 ML

ANAYLYSIS: 40% (80 PROOF)

**PRODUCTION COUNTRY:** LEBANON - RECHMAYA

**BOX CONTAINS:** 12 BOTTLES