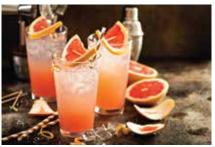

### **BEST SERVED**

WE PUSH FOR IT NEAT TO TASTE THE AROMAS. FOR COCKTAILS, WE ALEAYS PREFER THE SEASONAL ONES.

- Nose the gin, taste it neat, room temperature
- Add an ice cube or drop of water
- Chill the bottle, try it neat or with ice
- Add a lemon wedge
- Try drinks with tonic or soda, rosemary, orange, grapefruit, lemon or ginger

JUN GRAPEFRUIT 30 ML JUN 30 ML GRAPEFRUIT JUICE TOP IT WITH SODA WATER

*JUN HONEY* 30 ML JUN 30 ML GINGER ALE 1SPOON OF HONEY

*JUN SODA/TONIC* 30 ML JUN 30 ML SODA GARNISH WITH ORANGE AND ROSEMARY

**f** rechmayadistillery