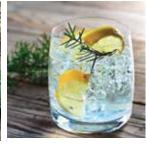

### **BEST SERVED**

WE PUSH FOR IT NEAT TO TASTE THE AROMAS. FOR COCKTAILS, WE ALEAYS PREFER THE SEASONAL ONES.

- Nose the gin, taste it neat, room temperature
- Add an ice cube or drop of water
- Chill the bottle, try it neat or with ice
- Add a lemon wedge
- Try drinks with tonic or soda, rosemary, orange, grapefruit, lemon or ginger