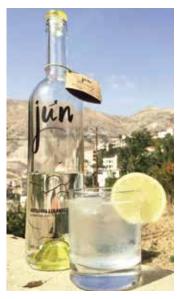

e infusion for 9 hours, removing heads and tails,
- and keeping only the pure hearts (ethanol on 80 to 85 degrees)



- Diluting the distill to 40%Alc/Vol using the reverse osmosis system
- Resting JUN in the tank before bottling
- Cleaning and disinfecting the bottles
- Bottling, tagging, resting, shelving and selling :)

### **BEST SERVED**

WE PUSH FOR IT NEAT TO TASTE THE AROMAS. FOR COCKTAILS, WE ALEAYS PREFER THE SEASONAL ONES.

- Nose the gin, taste it neat, room temperature
- Add an ice cube or drop of water
- Chill the bottle, try it neat or with ice
- Add a lemon wedge
- Try drinks with tonic or soda, rosemary, orange, grapefruit, lemon or ginger



JUN GRAPEFRUIT 30 ML JUN 30 ML GRAPEFRUIT JUICE TOP IT WITH SODA WATER



*JUN HONEY* 30 ML JUN 30 ML GINGER ALE 1SPOON OF HONEY





*JUN SODA/TONIC* 30 ML JUN 30 ML SODA GARNISH WITH ORANGE AND ROSEMARY

**f** rechmayadistillery

ery **O** @rechmayadistillery