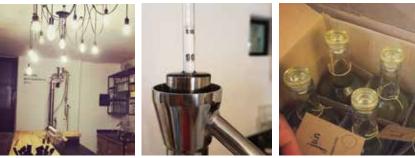

### **PROCESS IN DETAILS**

- Preparing the botanicals for infusion
- Infusing in 50L of 95.6% neutral grain spirit with 50L of water
- Different timings and quantiles
- Distilling the infusion for 9 hours, removing heads and tails,
- and keeping only the pure hearts (ethanol on 80 to 85 degrees)

- Diluting the distill to 40%Alc/Vol using the reverse osmosis system
- Resting JUN in the tank before bottling
- Cleaning and disinfecting the bottles
- Bottling, tagging, resting, shelving and selling :)