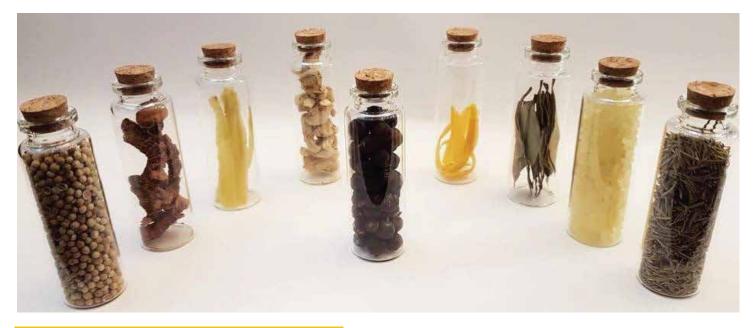

# **LOCALLY-USED BOTANICALS**

- Organic lebanese juniper excelsa
- coriander ginger galangal mastic
- rosemary bayleaf orange peel

#### lemon peel

It begins with the sweet aromas of mastic, blending with the smells of locally grown rosemary, orange & lemon, which linger on the lips for that first delicious sip. But it doesn't end there....

There's a spicy finish of ginger, galangal, coriander and bay leaves that never borders on aggressive, while the wild juniper excelsa from the Bekaa mountains, signs off with the distinct kiss of nostalgic native flavours.