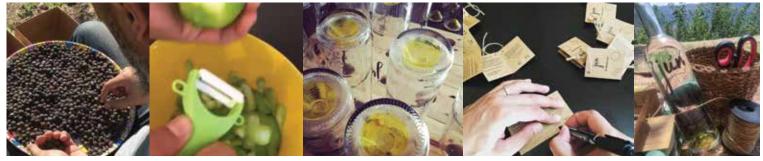

## **ARTISANAL FOR REAL**

- Hand picking the botanicals and preparing them
- Painting the bottles' bottoms
- Writing each tag with batch and bottle's number

### **PROCESS IN DETAILS**

- Preparing the botanicals for infusion
- Infusing in 50L of 95.6% neutral grain spirit with 50L of water
- Different timings and quantiles
- Distilling the infusion for 9 hours, removing heads and tails,
- and keeping only the pure hearts (ethanol on 80 to 85 degrees)