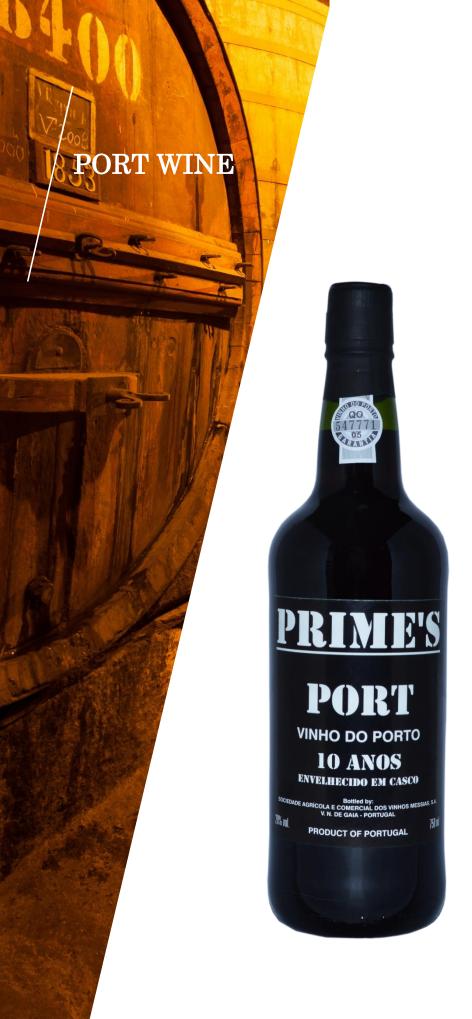

## PORTO PRIME'S 10 YEARS OLD

## Producer

Soc. Agric. Com. Vinhos Messias, SA **Region** Demarcada do Douro | **Country** Portugal **DOC** Vinho do Porto

**Soil** Schistose

Alcohol Volume 20,0 % vol.

Total Acidity 4,08 g/l in tartaric acid

Residual Sugar 113,0 g/l

Winemaker Ana Urbano

**Winemaking Process** Fermentation interrupted by the addiction of brandy. Ageing in cask during 10 Years till bottling.

**Tasting Notes** Tawny colour. Rich and complex aroma, with notes of dry fruits. Velvety and full at taste, retaining a pleasant freshness. Long final.

Ageing Potencial Drink/Hold

Service Temperature 10-12 °C