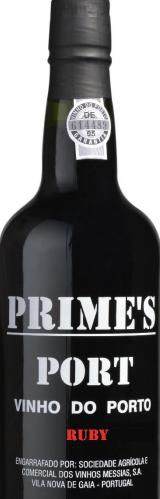

## PORT WINE

Sini PRODUTO DE PORTUGAL 1958

## PRIME'S RUBY PORT

## Producer

Soc. Agric. Com. Vinhos Messias, SA **Region** Demarcada do Douro | **Country** Portugal **DOP** Vinho do Porto **Soil** Schistose **Alcohol Volume** 19,5 % vol. **Total Acidity** 3,8 g/l in tartaric acid **Residual Sugar** 96 g/l **Winemaker** Ana Urbano **Winemaking Process** Fermentation at a controlled temperature and interrupted by the addiction of brandy. **Tasting Notes** Wine of young character, well