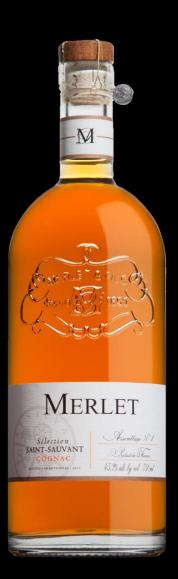

## Sélection Saint-Sauvant

- Unique blend (N°1), 4000 bottles
- 45.2% abv
- Average age > 15 years old
- Blend of eaux-de-vies from 10 to 21 years old
- Composed of Grande + Petite Champagne (over 10 years old), Fins Bois 1992 and 2001, Petite Champagne 1993
- Tasting notes:
  - Colour: Light brown, natural intensity
  - Nose: reveals notes of ripe fruits (peaches and apricots) and of candied oranges. After a gentle stir, the aromas intensify: touches of white flowers and roasted hazelnuts complete the fruity notes first perceived.
  - Palate: the attack is round, structured and with lengthy notes on the palate. The flavours of ripe fruits first revealed on the nose are still present and are slightly enhanced by an elegant woody finish.