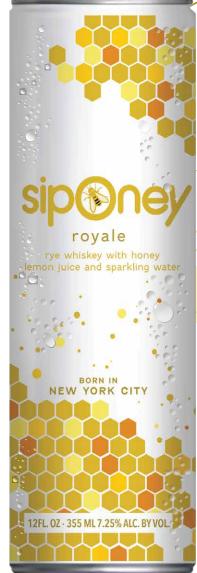

Siponey<sup>™</sup> Royale is a rye whiskey and honey-based canned cocktail that in environmentally conscious from production to consumption.

siponey.com instagram.com/siponeydrinks facebook.com/siponey info@siponey.com

## SIPONEY ROYALE

- Low-Abv. at 7.25%
- Whiskey Highball / Spritz
- Grab & Go Convenience

THE OFFICIAL CANNED COCKTAIL OF NYC

**BETTER FOR PEOPLE & THE PLANET** DO GOOD • FEEL GOOD • BEE GOOD

@siponeydrinks #honeybeedrinking #deliciousmission