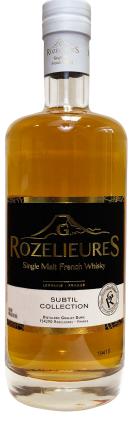

## SINGLE MALT WHISKY **SUBTIL COLLECTION**

This Whisky is the first unpeated single malt produced Rozelieures. It has been aged in new French oak, Bourbon, Cognac casks.

This new release presents a round and smooth texture, a common characteristic to Rozelieures. It is the most delicate and floral expression of the range.

Nose : malted cereals, quince jam

Mouth: round, candied fruits, vanilla

Finish: melted cereals, gourmet

750ML - 46% abv.

CEREAL

FLORAL